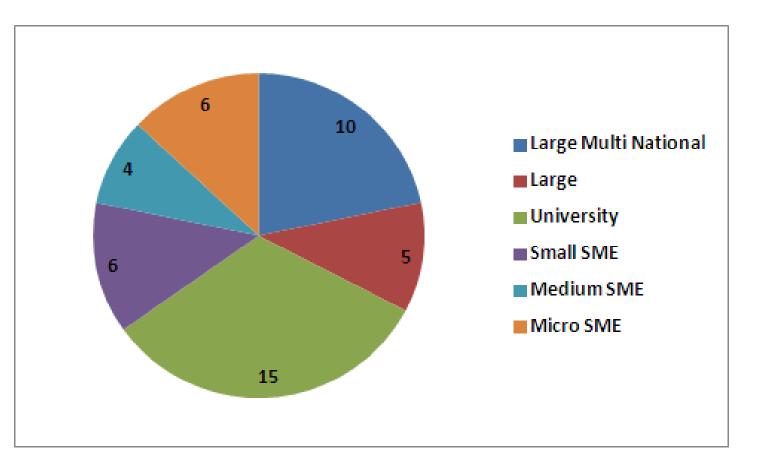

### **Competitions' Summary**

- □ 55 applications received, 17 projects funded (30% success rate)
- ☐ All applications assessed by 5 independent experts
- ☐ £3.5m committed, supporting over £5m of project activity
- □ 46 organisations funded, of whom 9 were funded in both calls; 1/3<sup>rd</sup> large companies, 1/3<sup>rd</sup> SMEs, 1/3<sup>rd</sup> Universities
- ☐ Broad spread of energy harvesting modalities