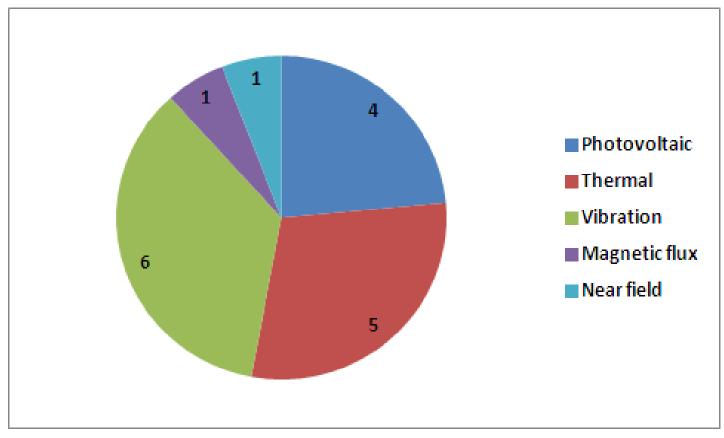

### **Competitions' Summary**

- □ 55 applications received, 17 projects funded (30% success rate)
- ☐ All applications assessed by 5 independent experts
- ☐ £3.5m committed, supporting over £5m of project activity
- □ 46 organisations funded, of whom 9 were funded in both calls; 1/3<sup>rd</sup> large companies, 1/3<sup>rd</sup> SMEs, 1/3<sup>rd</sup> Universities
- ☐ Broad spread of energy harvesting modalities